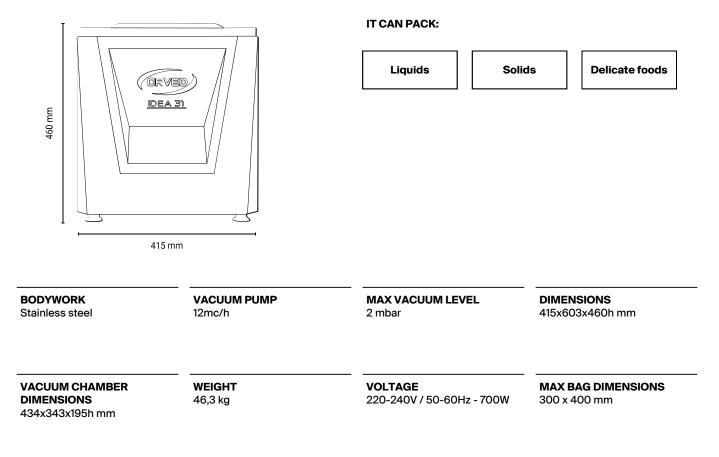

## VACUUM CHAMBER PACKING



The Idea Line includes all the advantages of Orved technology: absolute vacuum sensor for perfect vacuum in all circumstances, hydroformed vacuum chamber for long-lasting quality and ease of cleaning, power sealing for multiple sealing of overlapping vacuum bags.

Thanks to its internal sensors, the packaging machines of the idea line, can ensure a perfect vacuum in any conditions with any type of product, food or non-food or liquids.

The digital control panel includes a memory of 10 vacuum programs, with the possibility to add gas (MAP) or to perform a dearation program (degas) to create special vacuum cycles for every customer's need.

The robust chamber with rounded steel edges allows easy cleaning after use.



## **Technical specifications**



SEALING BAR 315 mm

## Details

| Digital control panel | Heavy duty vacuum chamber | Мар |
|-----------------------|---------------------------|-----|
| Kits                  |                           |     |