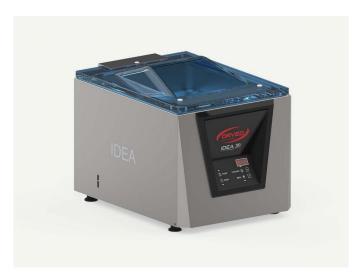

## VACUUM CHAMBER PACKING

The Idea Line includes all the advantages of Orved technology: absolute vacuum sensor for perfect vacuum in all circumstances, hydroformed vacuum chamber for long-lasting quality and ease of cleaning, power sealing for multiple sealing of overlapping vacuum bags.

Thanks to its internal sensors, the packaging machines of the idea line, can ensure a perfect vacuum in any conditions with any type of product, food or non-food or liquids.

The digital control panel includes a memory of 10 vacuum programs, with the possibility to add gas (MAP) or to perform a dearation program (degas) to create special vacuum cycles for every customer's need.

The robust chamber with rounded steel edges allows easy cleaning after use.