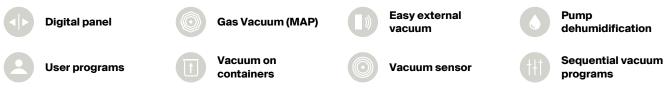

Thanks to its internal sensors, the packaging machines of the idea line, can ensure a perfect vacuum in any conditions with any type of product, food or non-food or liquids.

The digital control panel includes a memory of 10 vacuum programs, with the possibility to add gas (MAP) or to perform a dearation program (degas) to create special vacuum cycles for every customer's need.

## Details

| Digital control panel | Heavy duty vacuum chamber | Мар |
|-----------------------|---------------------------|-----|
| Kits                  |                           |     |