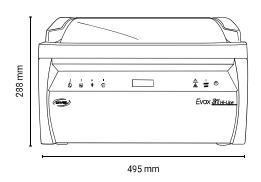

**MAX VACUUM LEVEL** 

2 mbar

**DIMENSIONS** 

495x677x288h mm

VACUUM CHAMBER DIMENSIONS

366x355x184h mm

WEIGHT 43 Kg VOLTAGE

220-240V / 50-60Hz - 750W