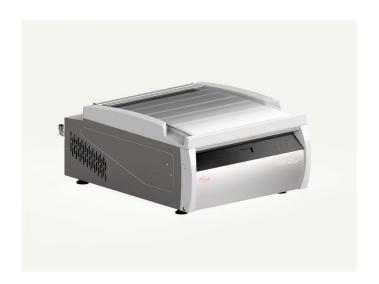

# Evox 31 Hi-Line

The vacuum packaging machines of the Evox Line totally innovate the concept of vacuum, combining the best of technology, innovation and simplicity of use.

From the union between Made in Italy design and technological innovation comes Evox 31 Hi-line.

Compact, very fast and essential, Evox 31 Hi Line presents an elegant touch panel and 5 exclusive "Chef" cycles for marinating, creating infusions and much more in a short time and automatically, without the need for supervision. Robust, reliable and built with high quality materials, it contains all the experience and tradition of the brand Orved.