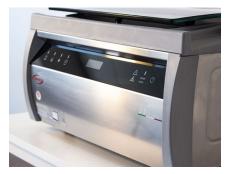

innovation comes Evox 31 Hi-line.

Compact, very fast and essential, Evox 31 Hi Line presents an elegant touch panel and 5 exclusive "Chef" cycles for marinating, creating infusions and much more in a short time and automatically, without the need for supervision. Robust, reliable and built with high quality materials, it contains all the experience and tradition of the brand Orved.



### **Technical specifications**



#### IT CAN PACK:

Liquids

Solids

Delicate foods

BODYWORK

Stainless steel

**VACUUM PUMP** 

12mc/h

**MAX VACUUM LEVEL** 

2 mbar

**DIMENSIONS** 

495x677x288h mm

VACUUM CHAMBER DIMENSIONS

366x355x184h mm

WEIGHT 43 Kg VOLTAGE

220-240V / 50-60Hz - 750W

**MAX BAG DIMENSIONS** 

300x400 mm

**SEALING BAR** 315 mm

**INSTALLATION** counter top

### **Details**







**Touch control panel** 



Modern Italian design

#### **Kits**

Gas Vacuum (MAP)



Easy external vacuum



Pump dehumidification



**Chef programs** 



Vacuum on containers



Vacuum sensor



Touch panel



**Suction tube** 

## **Smart programs**







Marinating



Mussels and clams cleaning



Sauces



Sensor Jars



Min - Med -Max -Extreme Jars