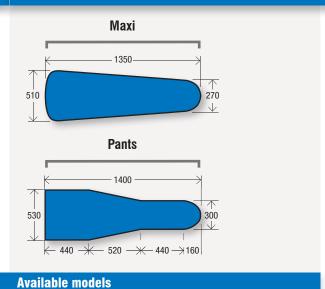

#### **Board Dimensions**

| Technical Specifications     | MOD. "A"               | MOD. "V"         |
|------------------------------|------------------------|------------------|
| Voltage                      | 230V/400V/1-3/50-60 Hz | 230V/1/50-60 Hz  |
| Boiler heater                | 3.3-3.9-4.8 kW         |                  |
| Iron heater                  | 0,830 kW               | 0,830 kW         |
| Board heater                 | 1 kW                   | 1 kW             |
| Vacuum/blowing               | 0,45 kW                | 0,45 kW          |
| Steam pressure               | 2,8 bar                |                  |
| Water inlet                  | 3/8"                   |                  |
| Boiler exhaust               | 1/2"                   |                  |
| Board dimensions (Maxi)      | 1350x510x270 mm        | 1350x510x270 mm  |
| Board dimensions (Pants)     | 1400x530x300 mm        | 1400x530x300 mm  |
| Overall dimensions           | 1630x520x2170 mm       | 1460x520x2170 mm |
| Net weight                   | 150 Kg                 | 125 Kg           |
| Gross weight (carton-pallet) | 174 Kg                 | 147 Kg           |
| Packing dimensions           | 1880x680x1270 mm       | 1750x700x1120 mm |