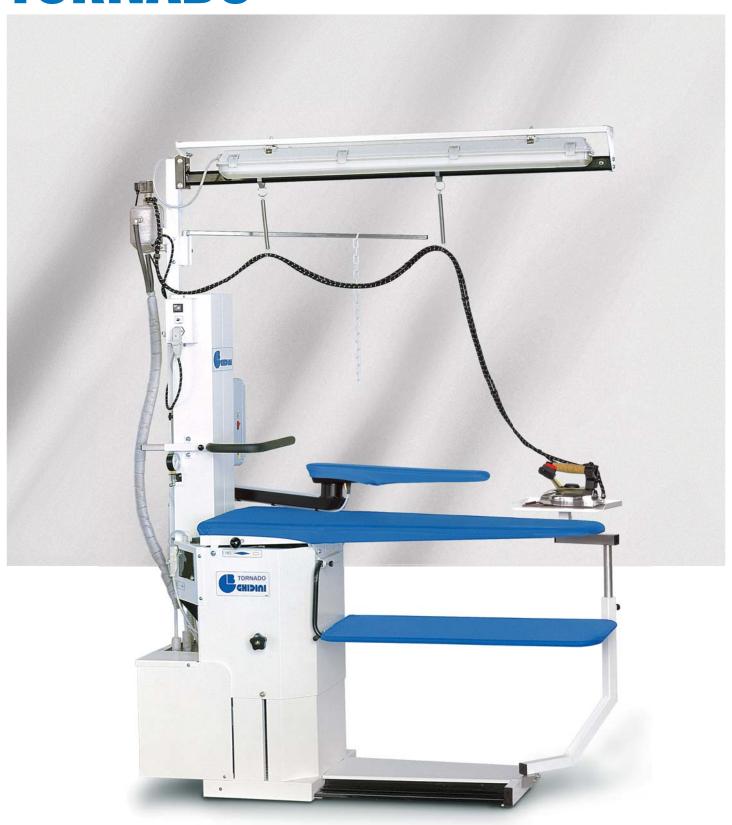

### **SPECIFICATIONS**

Utility vacuum and blowing ironing table

Electrically heated board

Adjustable board temperature by means of a thermostat

Built-in vacuum and blowing unit

Height adjustable board from 750 to 950 mm

Pedals on both sides of the table

Air exhaust chimney

Ready to connect two vacuum and blowing swinging arms

## The table TORNADO requires COMPRESSED AIR for switching the valve from vacuum to blowing

#### **Available options on request**

- 1. Vacuum and blowing swinging arm with heated sleeve shape
- 2. Vacuum and blowing swinging arm with heated egg shape
- 3. Vacuum swinging arm with spotting shape
- 4. Steam iron assembly
- 5. Steam gun or steam air gun
- **6.** Water spray gun with or without support
- 7. Water pump
- 8. Sliding trolley with balancer, with or without lighting
- **9.** Lighting
- **10.** Swinging cable and tube support
- 11. Swinging iron rest
- 12. Separating device for trouser legs
- 13. Up-steaming device for ironing board