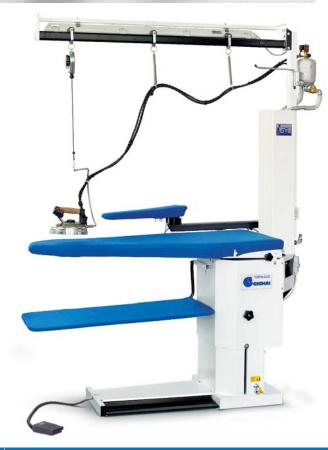

### **SPECIFICATIONS**

Utility vacuum and blowing ironing table

Electrically heated board

Adjustable board temperature by means of a thermostat

Built-in vacuum and blowing unit

Height adjustable board from 750 to 950 mm

Pedals on both sides of the table

Air exhaust chimney

Ready to connect two vacuum and blowing swinging arms

## The table TORNADO requires COMPRESSED AIR for switching the valve from vacuum to blowing

#### **Available options on request**

- 1. Vacuum and blowing swinging arm with heated sleeve shape
- 2. Vacuum and blowing swinging arm with heated egg shape
- 3. Vacuum swinging arm with spotting shape
- 4. Steam iron assembly
- 5. Steam gun or steam air gun
- **6.** Water spray gun with or without support
- 7. Water pump
- 8. Sliding trolley with balancer, with or without lighting
- **9.** Lighting
- **10.** Swinging cable and tube support
- 11. Swinging iron rest
- 12. Separating device for trouser legs
- 13. Up-steaming device for ironing board